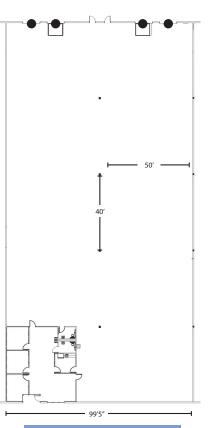

### **Property Specifications**

| Building SF:      | ±100,000 sf                                              |
|-------------------|----------------------------------------------------------|
| Available SF:     | ±20,008 sf                                               |
| Est. Office SF:   | ±1,514 sf                                                |
| Year Built:       | 1998                                                     |
| Zoning:           | I-1                                                      |
| Clear Height:     | 24′                                                      |
| Column Spacing:   | 50' x 40'                                                |
| Sprinklers:       | ESFR                                                     |
| Warehouse Lights: | T-5                                                      |
| Construction:     | Concrete tilt-up                                         |
| Floor:            | 6", 4,000 PSI                                            |
| Dock High Doors:  | Four (4) dock high<br>doors with two (2)<br>pit-levelers |
| Availability:     | Available<br>immediately                                 |

#### FLOOR PLAN KEY

 Dock High Door
Dock High Door With Pit-Leveler