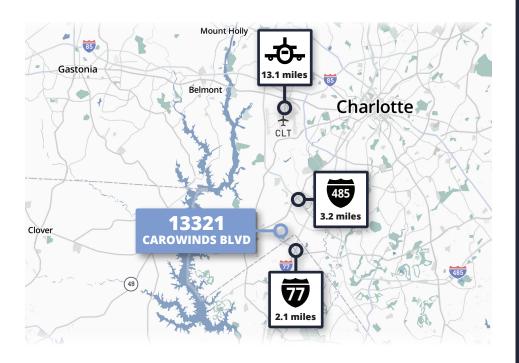

Located within close proximity to the I-485 / I-77 interchange, the Park offers quick and convenient access to highly efficient interstate systems.

Henry Lobb, SIOR Principal 704 469 5964

**Tom Tropeano, SIOR** Principal 704 413 0228 henry.lobb@avisonyoung.com tom.tropeano@avisonyoung.com