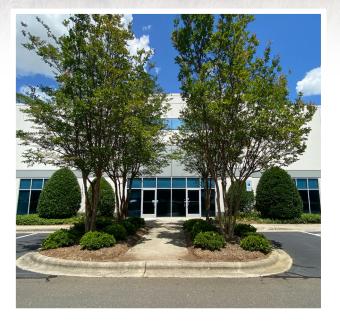

#### 13321-H Carowinds Blvd

# Charlotte, NC 28273

# ±20,008 SF Industrial **Space Available For** Lease at Lakemont West

Lakemont West Business Park consists of eight Class-A industrial buildings totaling ±1,009,234 square feet. It covers ±85.3 acres and includes anchor tenants such as Sunbelt Rentals, Productiv, and Big Sky Fulfillment.

## **±20,008 SF INDUSTRIAL SPACE AVAILABLE**

13321-H Carowinds Blvd | Charlotte, NC 28273